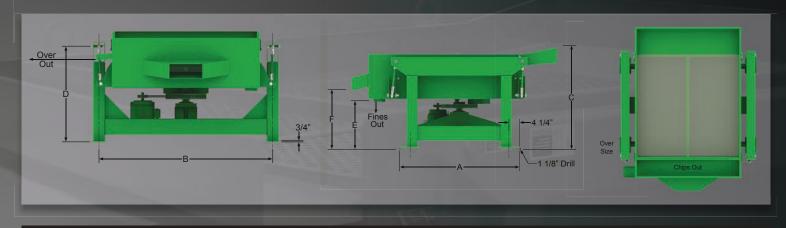

| Model No. | **Capacity<br>(tons / Hr.) | Screen Surface            | HP            | Weight              | Α                | В            | С               | D               | E               | F               |
|-----------|----------------------------|---------------------------|---------------|---------------------|------------------|--------------|-----------------|-----------------|-----------------|-----------------|
| PCS-55    | 13                         | 60 x 60" [1.52 x 1.52m]   | 2HP [1.5kw]   | 2736 lbs. [1241 kg] | 49 1/2" [1.25m]  | 71" [1.80m]  | 54" [1.37m]     | 38" [965mm]     | 24 1/2" [622mm] | 32 3/4" [832mm] |
| PCS-66    | 18                         | 72 x 72" [1.83 x 1.83m]   | 3HP [2.2kw]   | 3258 lbs. [1478 kg] | 61 1/2" [1.56m]  | 83" [2.10m]  | 54" [1.37m]     | 38" [965mm]     | 24 1/2" [622mm] | 32 3/4" [832mm] |
| PCS-77    | 25                         | 84 x 84" [2.13 x 2.13m]   | 5HP [3.7kw]   | 4100 lbs. [1860 kg] | 73 1/2" [1.87m]  | 95" [2.41m]  | 57 5/8" [1.46m] | 41 5/8" [1.06m] | 28" [711mm]     | 36 3/8" [924mm] |
| PCS-88    | 40                         | 96 x 96" [2.44 x 2.44m]   | 7.5HP [5.6kw] | 6500 lbs. [2948 kg] | 84 1/2" [2.07m]  | 109" [2.77m] | 70" [1.78m]     | 49 5/8" [1.26m] | 30 1/8" [765mm] | 37 3/8" [949mm] |
| *PCS-1010 | 65                         | 120 x 120" [3.05 x 3.05m] | 10HP [7.5kw]  | 8437 lbs. [3827 kg] | 109 1/2" [2.78m] | 133" [3.38m] | 70" [1.78m]     | 47 1/4" [1.20m] | 31 3/8" [797mm] | 38 3/8" [975mm] |

\* This screen has six (6) legs and requires a special foundation.
\*\* Based on full size discharge opening.

Specifications given were approved at the time of initial printing and are subject to change without notice and without incurring any liability.