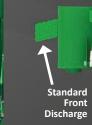

**Optional Inverted Drive** 

**Discharge Options** 

Optional Rear Discharge (Accepts, Fines or Both)

Chip Screens are suspended from frame, with 1 1/4 " stress proof hanger rods with rod end bearings. Hanger rods are available with universal joints as an option.