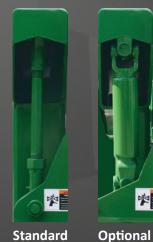

**Optional Inverted Drive** 

**Discharge Options** 

Optional Rear Discharge (Accepts, Fines or Both)

Chip Screens are suspended from frame, with 1 1/4 " stress proof hanger rods with rod end bearings. Hanger rods are available with universal joints as an option.